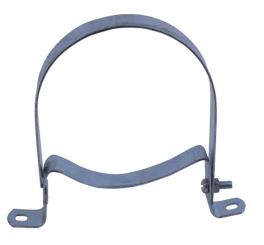

# OFFSET HANGER (A TYPE)

#### **Construction:**

An OFFSET HANGER consists of piece of steel shaped to the proper configuration.